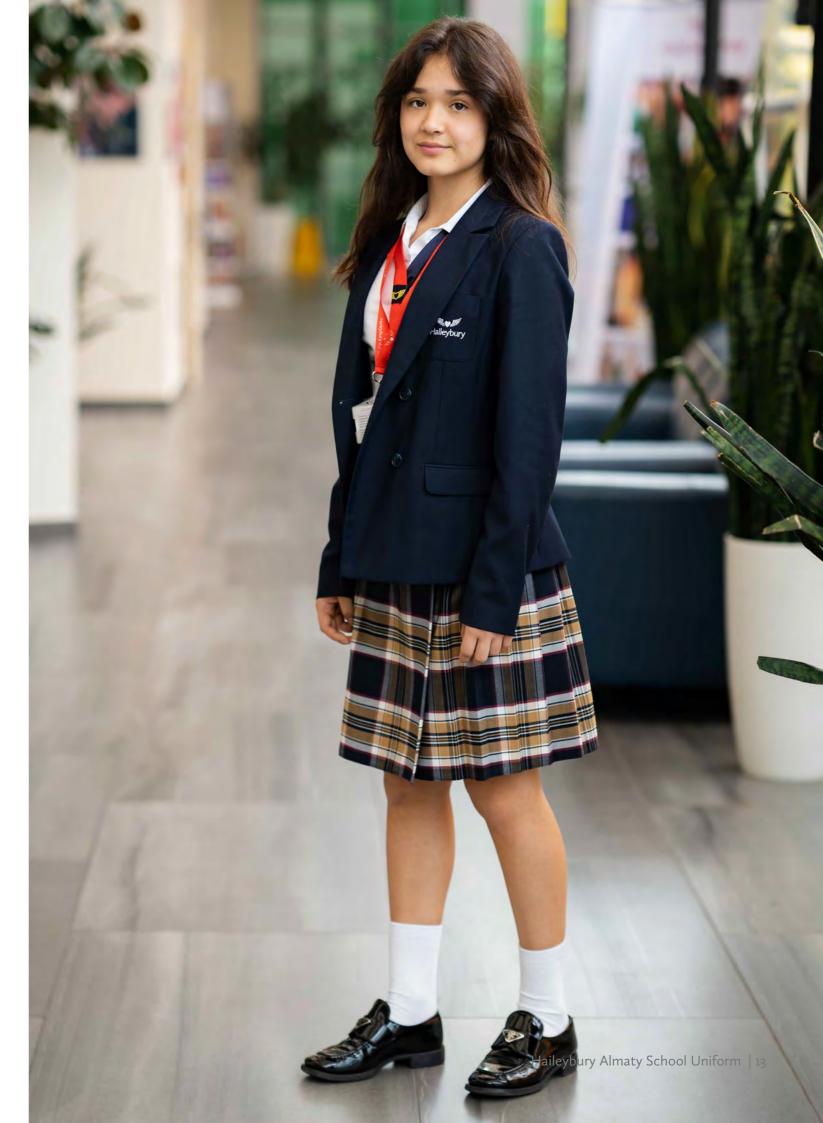

Shoes must be black leather and style must be plain. They should be sensible (girls' shoes must have a heel of no more than 3 cm).

Black trainers are not allowed. In cooler months the formal uniform is worn. Blazers must be worn around the school and may be taken off in the classrooms and at lunch. Skirts must be no shorter than 3cm above the knee in length. Boys and girls shirts must be tucked in.

In the summer pupils may wear a short sleeved white school shirt with their school house tie. Pupils do not have to wear their jackets in school, except for formal occasions. The girls up to Year 6 may wear summer dresses. Girls in the Senior School wear the formal uniform with an optional short sleeved shirt in summer. Ties are worn all year, unless special permission is given by the Headmaster.

Years 7-11

| Girls                                   |   |
|-----------------------------------------|---|
| Navy Blazer                             | 1 |
| White shirt long/short sleeve           | 2 |
| Navy sweater                            | 3 |
| Kilt / Grey trousers                    | 4 |
| House polo shirt                        | 5 |
| House Tie                               | 6 |
| Tights (black or opaque) or white socks |   |
| Black plain leather shoes               |   |
| School bag                              | 7 |
|                                         |   |