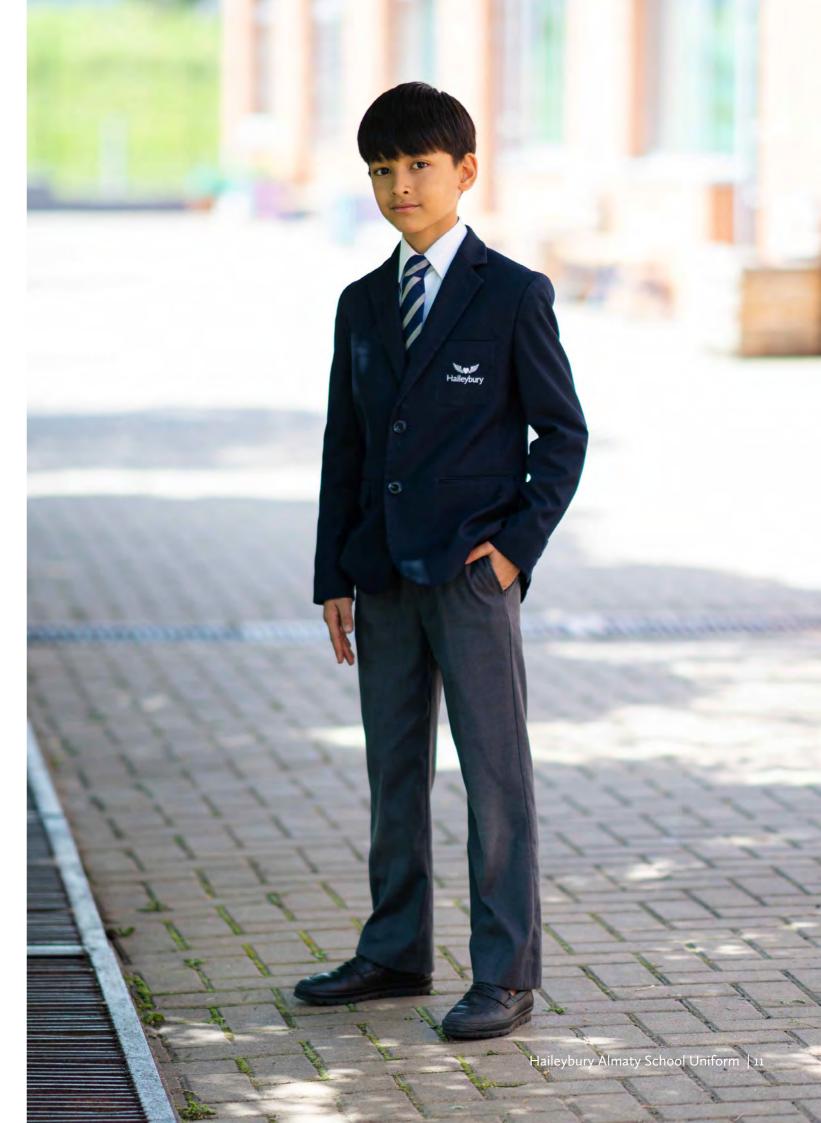

Shoes must be black leather and style must be plain. They should be sensible (girls' shoes must have a heel of no more than 3 cm).

Black trainers are not allowed. In cooler months the formal uniform is worn. Blazers must be worn around the school and may be taken off in the classrooms and at lunch. Skirts must be no shorter than 3cm above the knee in length. Boys and girls shirts must be tucked in.

In the summer pupils may wear a short sleeved white school shirt with their school house tie. Pupils do not have to wear their jackets in school, except for formal occasions. The girls up to Year 6 may wear summer dresses. Girls in the Senior School wear the formal uniform with an optional short sleeved shirt in summer. Ties are worn all year, unless special permission is given by the Headmaster.

#### Years 6

| Boys                          |   |
|-------------------------------|---|
| Navy blazer                   | 1 |
| White shirt long/short sleeve | 2 |
| Navy sweater                  | 3 |
| Grey pull-on trousers         | 4 |
| House polo shirt              | 5 |
| House tie                     | 6 |
| Black or grey socks           |   |
| Black Plain Leather Shoes     |   |
| School Bag                    | 7 |
|                               |   |

Years 7-11

| Girls                                   |   |
|-----------------------------------------|---|
| Navy Blazer                             | 1 |
| White shirt long/short sleeve           | 2 |
| Navy sweater                            | 3 |
| Kilt / Grey trousers                    | 4 |
| House polo shirt                        | 5 |
| House Tie                               | 6 |
| Tights (black or opaque) or white socks |   |
| Black plain leather shoes               |   |
| School bag                              | 7 |
|                                         |   |