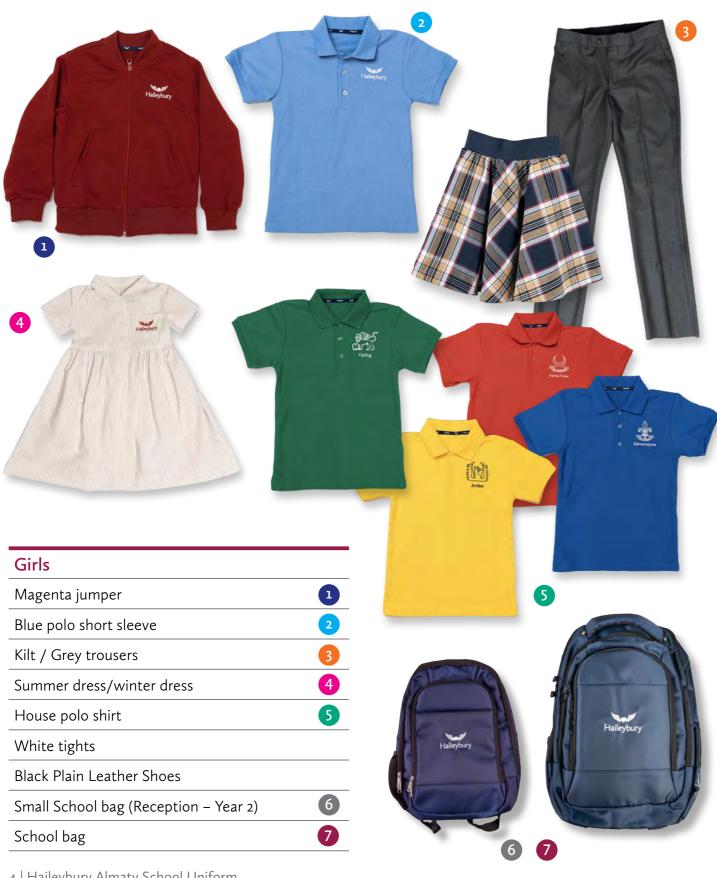

### Uniforms Reception to Year 5

Reception to Year 5

| Boys                                  |   |  |
|---------------------------------------|---|--|
| Magenta jumper                        | 1 |  |
| Blue polo short sleeve                | 2 |  |
| Grey pull-on trousers                 | 3 |  |
| House polo shirt                      | 4 |  |
| Black or Grey Socks                   |   |  |
| Black Plain Leather Shoes             |   |  |
| Small School bag (Reception – Year 2) |   |  |
| School bag                            | 6 |  |