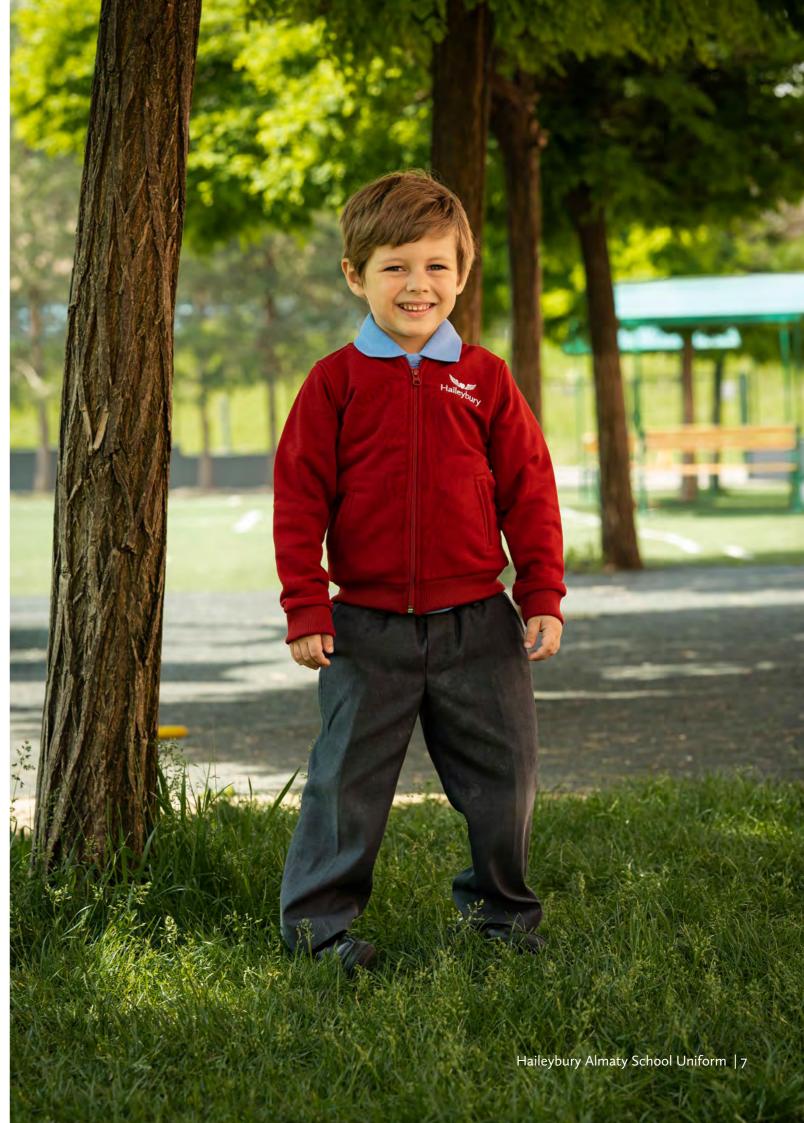

### Uniforms Reception to Year 5

Reception to Year 5

| Boys                                  |   |  |
|---------------------------------------|---|--|
| Magenta jumper                        | 1 |  |
| Blue polo short sleeve                | 2 |  |
| Grey pull-on trousers                 | 3 |  |
| House polo shirt                      | 4 |  |
| Black or Grey Socks                   |   |  |
| Black Plain Leather Shoes             |   |  |
| Small School bag (Reception – Year 2) |   |  |
| School bag                            | 6 |  |

#### Years 6

| Boys                          |   |
|-------------------------------|---|
| Navy blazer                   | 1 |
| White shirt long/short sleeve | 2 |
| Navy sweater                  | 3 |
| Grey pull-on trousers         | 4 |
| House polo shirt              | 5 |
| House tie                     | 6 |
| Black or grey socks           |   |
| Black Plain Leather Shoes     |   |
| School Bag                    | 7 |
|                               |   |