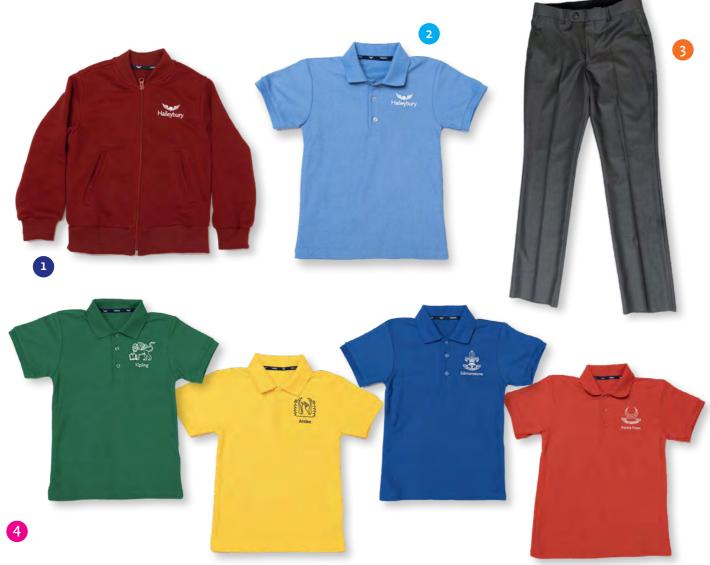

### Uniforms Reception to Year 5

Reception to Year 5

| Boys                                  |   |  |
|---------------------------------------|---|--|
| Magenta jumper                        | 1 |  |
| Blue polo short sleeve                | 2 |  |
| Grey pull-on trousers                 | 3 |  |
| House polo shirt                      | 4 |  |
| Black or Grey Socks                   |   |  |
| Black Plain Leather Shoes             |   |  |
| Small School bag (Reception – Year 2) |   |  |
| School bag                            | 6 |  |

#### Years 6

| Boys                          |   |
|-------------------------------|---|
| Navy blazer                   | 1 |
| White shirt long/short sleeve | 2 |
| Navy sweater                  | 3 |
| Grey pull-on trousers         | 4 |
| House polo shirt              | 5 |
| House tie                     | 6 |
| Black or grey socks           |   |
| Black Plain Leather Shoes     |   |
| School Bag                    | 7 |
|                               |   |