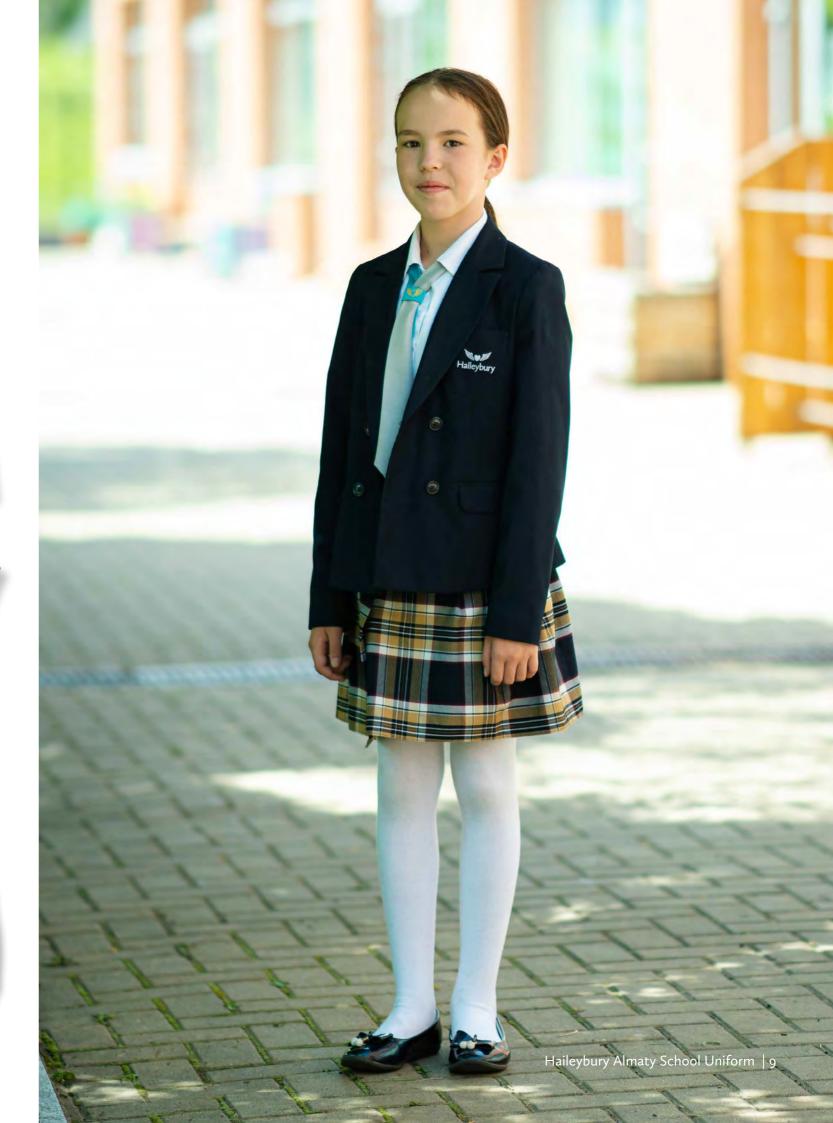

Shoes must be black leather and style must be plain. They should be sensible (girls' shoes must have a heel of no more than 3 cm).

Black trainers are not allowed. In cooler months the formal uniform is worn. Blazers must be worn around the school and may be taken off in the classrooms and at lunch. Skirts must be no shorter than 3cm above the knee in length. Boys and girls shirts must be tucked in.

In the summer pupils may wear a short sleeved white school shirt with their school house tie. Pupils do not have to wear their jackets in school, except for formal occasions. The girls up to Year 6 may wear summer dresses. Girls in the Senior School wear the formal uniform with an optional short sleeved shirt in summer. Ties are worn all year, unless special permission is given by the Headmaster.