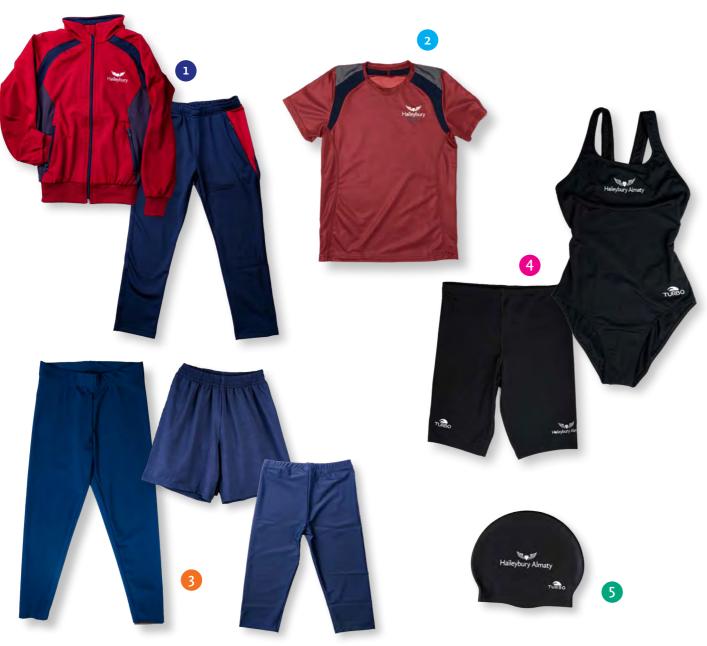

#### Sports Uniforms

| Girls                                     |   | Boys                 |
|-------------------------------------------|---|----------------------|
| Haileybury tracksuit                      | 1 | Haileybury tracksuit |
| Sports T-shirt                            | 2 | Sports T-shirt       |
| Navy blue shorts/navy leggings/navy capri | 3 | Navy blue shorts     |
| Training shoes                            |   | Training shoes       |
| Navy swimwear                             | 4 | Navy swimwear        |
| Swimming cap                              | 5 | Swimming cap         |