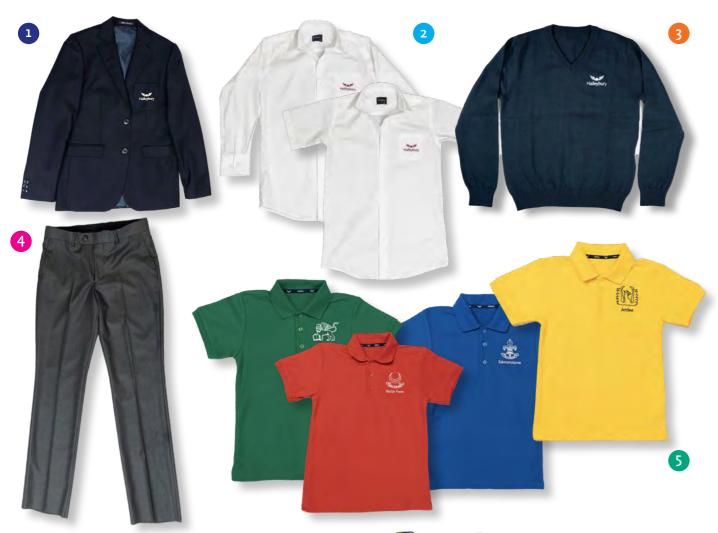

#### Years 6

| Boys                          |   |
|-------------------------------|---|
| Navy blazer                   | 1 |
| White shirt long/short sleeve | 2 |
| Navy sweater                  | 3 |
| Grey pull-on trousers         | 4 |
| House polo shirt              | 5 |
| House tie                     | 6 |
| Black or grey socks           |   |
| Black Plain Leather Shoes     |   |
| School Bag                    | 7 |
|                               |   |

Years 7-11

| Girls                                   |   |
|-----------------------------------------|---|
| Navy Blazer                             | 1 |
| White shirt long/short sleeve           | 2 |
| Navy sweater                            | 3 |
| Kilt / Grey trousers                    | 4 |
| House polo shirt                        | 5 |
| House Tie                               | 6 |
| Tights (black or opaque) or white socks |   |
| Black plain leather shoes               |   |
| School bag                              | 7 |
|                                         |   |

Years 7-11

| 1 |
|---|
| 2 |
| 3 |
| 4 |
| 5 |
| 6 |
|   |
|   |
| 7 |
|   |