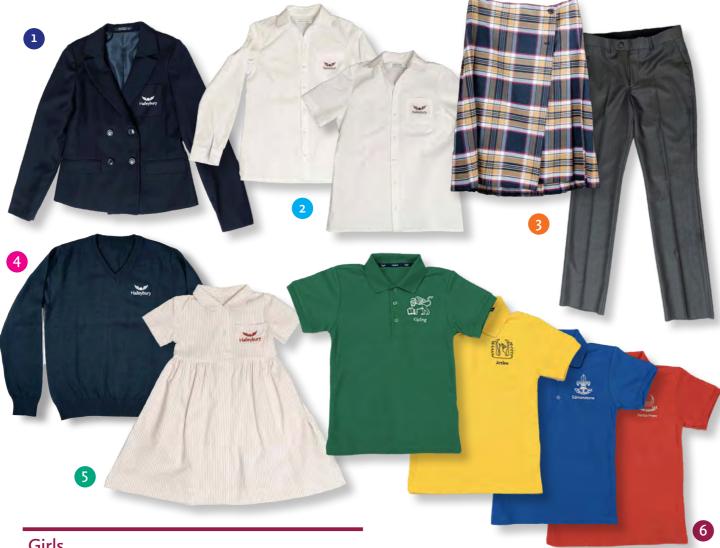

#### Years 6

| Girls                         |   |
|-------------------------------|---|
| Navy blazer                   | 1 |
| White shirt long/short sleeve | 2 |
| Kilt / Grey trousers          | 3 |
| Navy sweater                  | 4 |
| Summer dress                  | 5 |
| House polo shirt              | 6 |
| House tie                     | 7 |
| White tights                  |   |
| Black Plain Leather Shoes     |   |
| School Bag                    | 8 |

Years 7-11

| Girls                                   |   |
|-----------------------------------------|---|
| Navy Blazer                             | 1 |
| White shirt long/short sleeve           | 2 |
| Navy sweater                            | 3 |
| Kilt / Grey trousers                    | 4 |
| House polo shirt                        | 5 |
| House Tie                               | 6 |
| Tights (black or opaque) or white socks |   |
| Black plain leather shoes               |   |
| School bag                              | 7 |
|                                         |   |