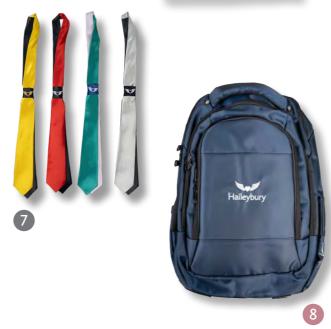

Years 7-11

| Girls                                   |   |
|-----------------------------------------|---|
| Navy Blazer                             | 1 |
| White shirt long/short sleeve           | 2 |
| Navy sweater                            | 3 |
| Kilt / Grey trousers                    | 4 |
| House polo shirt                        | 5 |
| House Tie                               | 6 |
| Tights (black or opaque) or white socks |   |
| Black plain leather shoes               |   |
| School bag                              | 7 |
|                                         |   |

Years 7-11

| 1 |
|---|
| 2 |
| 3 |
| 4 |
| 5 |
| 6 |
|   |
|   |
| 7 |
|   |