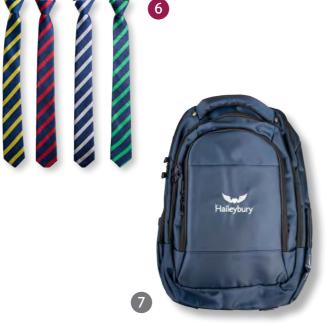

Years 7-11

| Girls                                   |   |
|-----------------------------------------|---|
| Navy Blazer                             | 1 |
| White shirt long/short sleeve           | 2 |
| Navy sweater                            | 3 |
| Kilt / Grey trousers                    | 4 |
| House polo shirt                        | 5 |
| House Tie                               | 6 |
| Tights (black or opaque) or white socks |   |
| Black plain leather shoes               |   |
| School bag                              | 7 |
|                                         |   |

Years 7-11

| 1 |
|---|
| 2 |
| 3 |
| 4 |
| 5 |
| 6 |
|   |
|   |
| 7 |
|   |