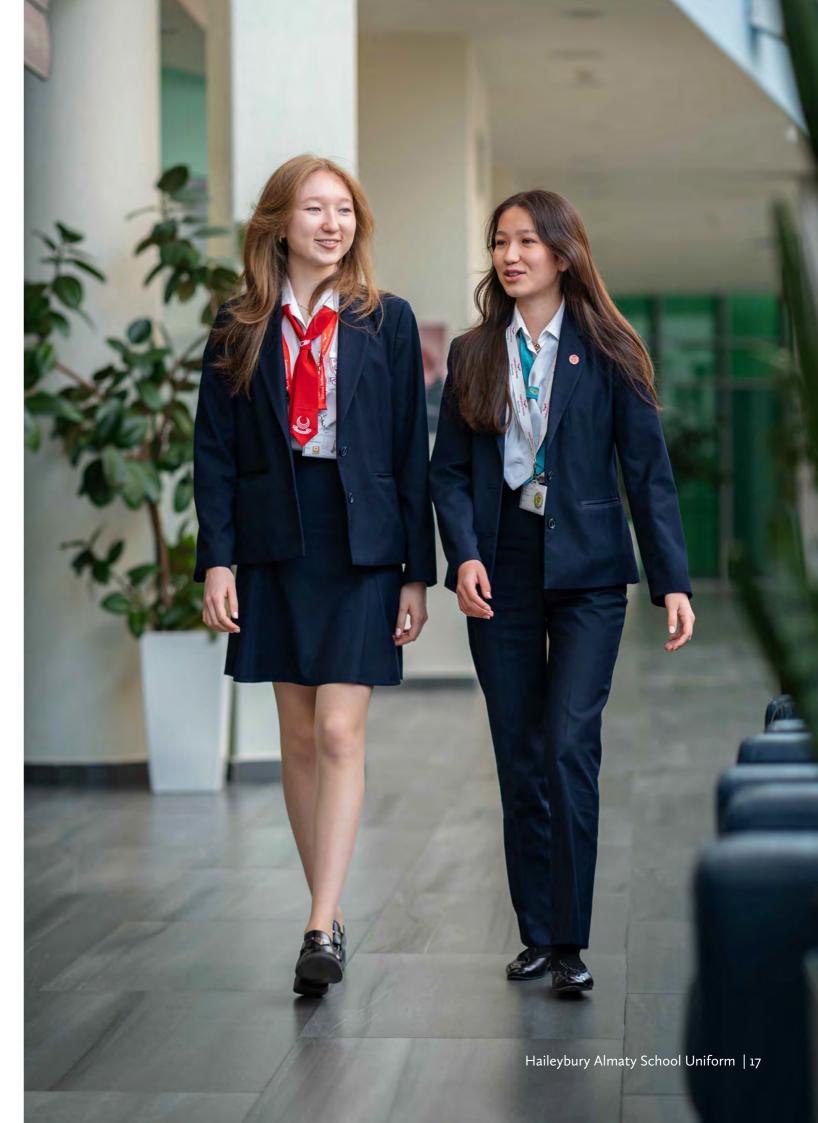

In the summer pupils may wear a short sleeved white school shirt with their school house tie. Pupils do not have to wear their jackets in school, except for formal occasions. The girls up to Year 6 may wear summer dresses. Girls in the Senior School wear the formal uniform with an optional short sleeved shirt in summer. Ties are worn all year, unless special permission is given by the Headmaster.