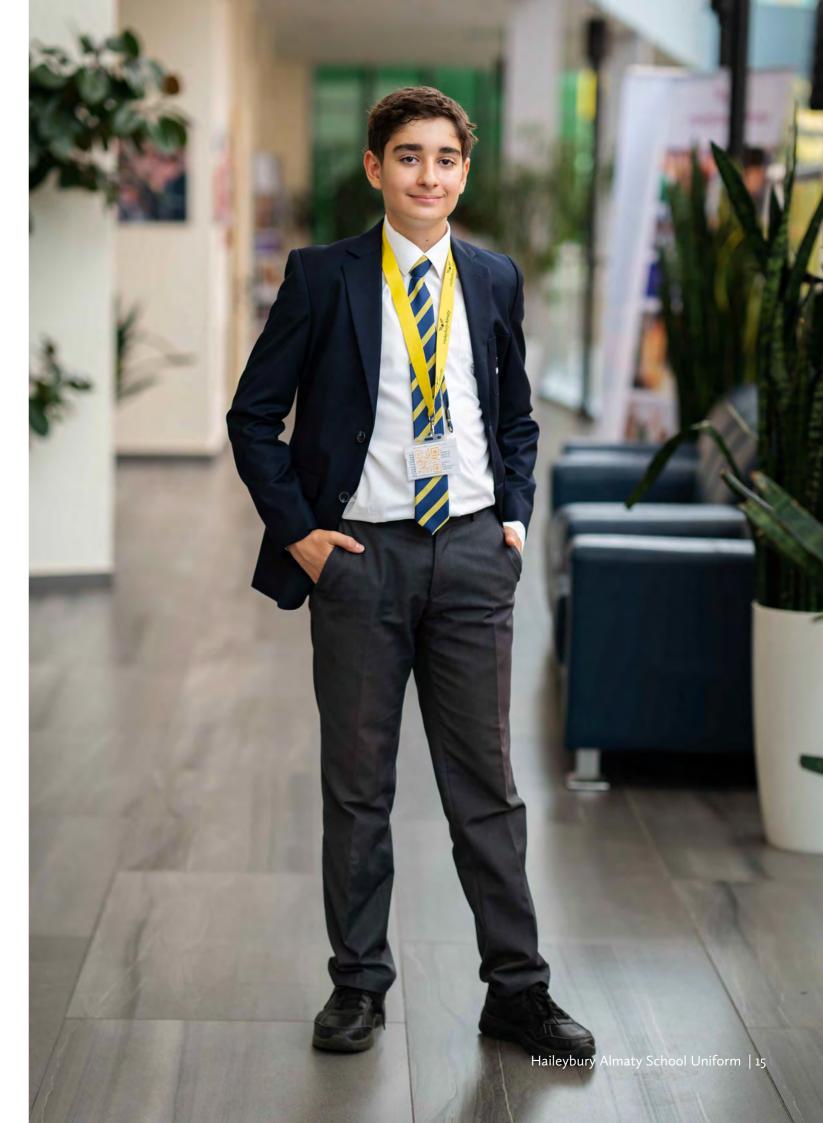

Shoes must be black leather and style must be plain. They should be sensible (girls' shoes must have a heel of no more than 3 cm).

Black trainers are not allowed. In cooler months the formal uniform is worn. Blazers must be worn around the school and may be taken off in the classrooms and at lunch. Skirts must be no shorter than 3cm above the knee in length. Boys and girls shirts must be tucked in.

In the summer pupils may wear a short sleeved white school shirt with their school house tie. Pupils do not have to wear their jackets in school, except for formal occasions. The girls up to Year 6 may wear summer dresses. Girls in the Senior School wear the formal uniform with an optional short sleeved shirt in summer. Ties are worn all year, unless special permission is given by the Headmaster.