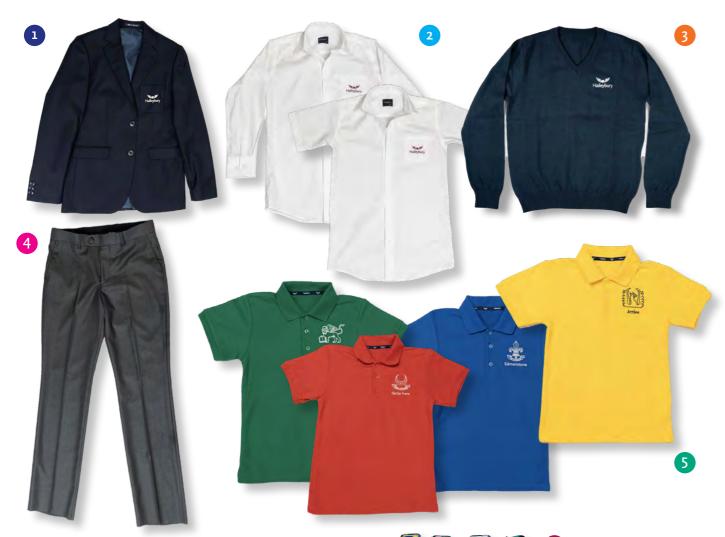

#### Years 6

| Girls                         |   |
|-------------------------------|---|
| Navy blazer                   | 1 |
| White shirt long/short sleeve | 2 |
| Kilt / Grey trousers          | 3 |
| Navy sweater                  | 4 |
| Summer dress                  | 5 |
| House polo shirt              | 6 |
| House tie                     | 7 |
| White tights                  |   |
| Black Plain Leather Shoes     |   |
| School Bag                    | 8 |

#### Years 6

| Boys                          |   |
|-------------------------------|---|
| Navy blazer                   | 1 |
| White shirt long/short sleeve | 2 |
| Navy sweater                  | 3 |
| Grey pull-on trousers         | 4 |
| House polo shirt              | 5 |
| House tie                     | 6 |
| Black or grey socks           |   |
| Black Plain Leather Shoes     |   |
| School Bag                    | 7 |
|                               |   |

Years 7-11

| Girls                                   |   |
|-----------------------------------------|---|
| Navy Blazer                             | 1 |
| White shirt long/short sleeve           | 2 |
| Navy sweater                            | 3 |
| Kilt / Grey trousers                    | 4 |
| House polo shirt                        | 5 |
| House Tie                               | 6 |
| Tights (black or opaque) or white socks |   |
| Black plain leather shoes               |   |
| School bag                              | 7 |
|                                         |   |