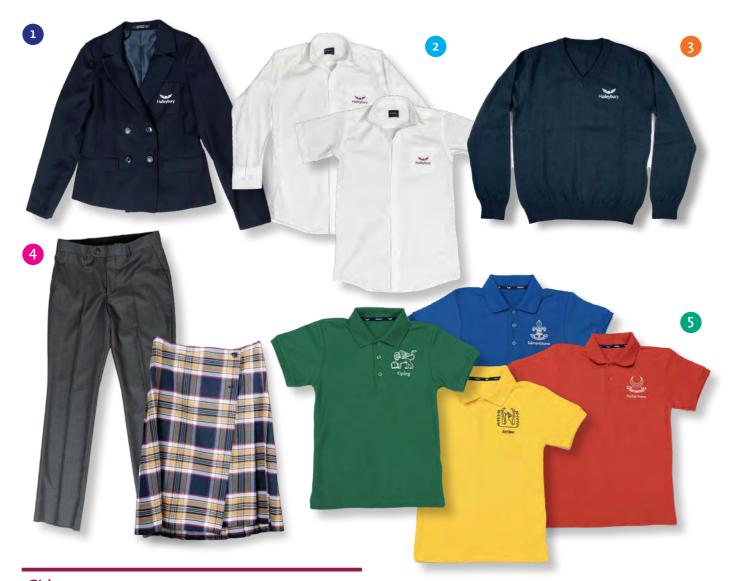

#### Years 6

| Girls                         |   |
|-------------------------------|---|
| Navy blazer                   | 1 |
| White shirt long/short sleeve | 2 |
| Kilt / Grey trousers          | 3 |
| Navy sweater                  | 4 |
| Summer dress                  | 5 |
| House polo shirt              | 6 |
| House tie                     | 7 |
| White tights                  |   |
| Black Plain Leather Shoes     |   |
| School Bag                    | 8 |

#### Years 6

| Boys                          |   |
|-------------------------------|---|
| Navy blazer                   | 1 |
| White shirt long/short sleeve | 2 |
| Navy sweater                  | 3 |
| Grey pull-on trousers         | 4 |
| House polo shirt              | 5 |
| House tie                     | 6 |
| Black or grey socks           |   |
| Black Plain Leather Shoes     |   |
| School Bag                    | 7 |
|                               |   |

Years 7-11

| Girls                                   |   |
|-----------------------------------------|---|
| Navy Blazer                             | 1 |
| White shirt long/short sleeve           | 2 |
| Navy sweater                            | 3 |
| Kilt / Grey trousers                    | 4 |
| House polo shirt                        | 5 |
| House Tie                               | 6 |
| Tights (black or opaque) or white socks |   |
| Black plain leather shoes               |   |
| School bag                              | 7 |
|                                         |   |

# Uniforms Sixth Form

| Girls                                   |   |
|-----------------------------------------|---|
| Sixth Form Blazer (compulsory)          | 1 |
| White shirt long/short sleeve           | 2 |
| Navy sweater                            | 3 |
| Blue trousers or Skirt                  | 4 |
| House polo shirt                        | 5 |
| House Tie                               | 6 |
| Tights (black or opaque) or white socks |   |
| Black plain leather shoes               |   |
| School bag                              | 7 |
|                                         |   |