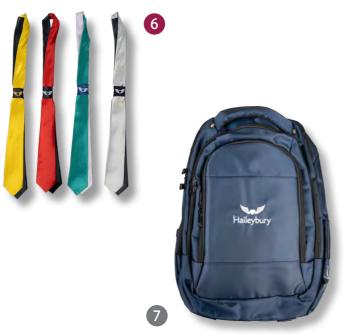

Years 7-11

| Girls                                   |   |
|-----------------------------------------|---|
| Navy Blazer                             | 1 |
| White shirt long/short sleeve           | 2 |
| Navy sweater                            | 3 |
| Kilt / Grey trousers                    | 4 |
| House polo shirt                        | 5 |
| House Tie                               | 6 |
| Tights (black or opaque) or white socks |   |
| Black plain leather shoes               |   |
| School bag                              | 7 |
|                                         |   |

Years 7-11

| 1 |
|---|
| 2 |
| 3 |
| 4 |
| 5 |
| 6 |
|   |
|   |
| 7 |
|   |