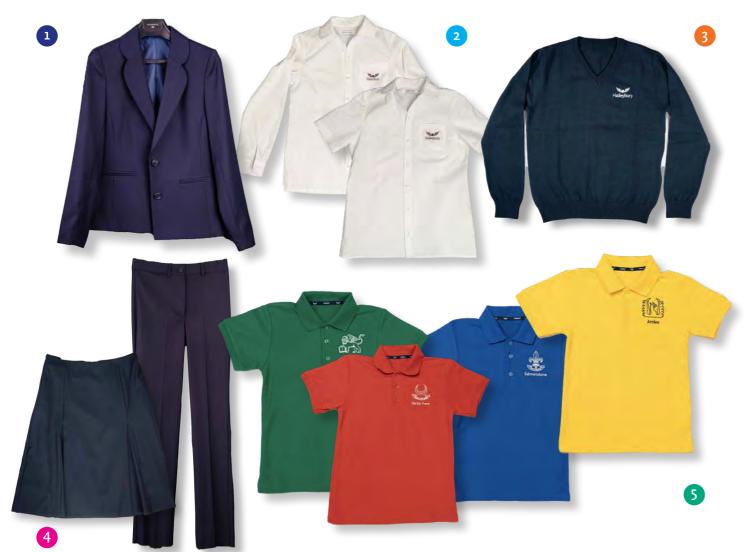

#### Years 6

| Girls                         |   |
|-------------------------------|---|
| Navy blazer                   | 1 |
| White shirt long/short sleeve | 2 |
| Kilt / Grey trousers          | 3 |
| Navy sweater                  | 4 |
| Summer dress                  | 5 |
| House polo shirt              | 6 |
| House tie                     | 7 |
| White tights                  |   |
| Black Plain Leather Shoes     |   |
| School Bag                    | 8 |

Years 7-11

| Girls                                   |   |
|-----------------------------------------|---|
| Navy Blazer                             | 1 |
| White shirt long/short sleeve           | 2 |
| Navy sweater                            | 3 |
| Kilt / Grey trousers                    | 4 |
| House polo shirt                        | 5 |
| House Tie                               | 6 |
| Tights (black or opaque) or white socks |   |
| Black plain leather shoes               |   |
| School bag                              | 7 |
|                                         |   |

Years 7-11

| 1 |
|---|
| 2 |
| 3 |
| 4 |
| 5 |
| 6 |
|   |
|   |
| 7 |
|   |