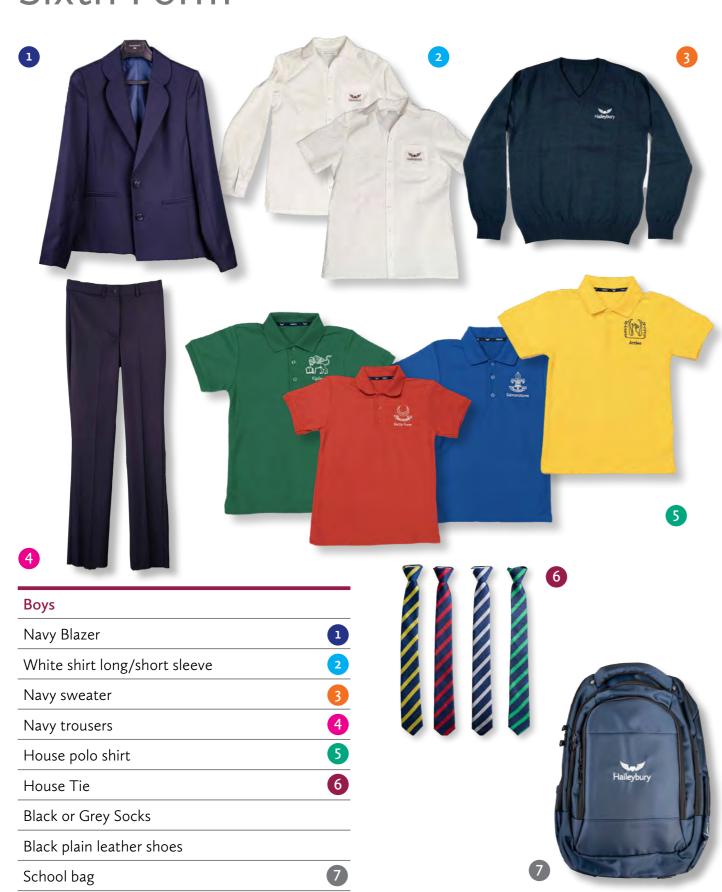

# Uniforms Sixth Form

| Girls                                   |   |
|-----------------------------------------|---|
| Sixth Form Blazer (compulsory)          | 1 |
| White shirt long/short sleeve           | 2 |
| Navy sweater                            | 3 |
| Blue trousers or Skirt                  | 4 |
| House polo shirt                        | 5 |
| House Tie                               | 6 |
| Tights (black or opaque) or white socks |   |
| Black plain leather shoes               |   |
| School bag                              | 7 |
|                                         |   |

# Uniforms Sixth Form